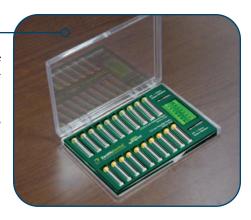

# Spirapost, a Revolutionary Esthetic Post from Zenith Dental

Zenith Dental introduces Spirapost, a revolutionary endodontic post that breaks the mold of traditional posts. It's made of surgical stainless-steel wires twisted around biocompatible natural color polyfiber strands.

To discuss more about Spirapost, log on to the Dentaltown.com message boards and search: Docere Home » Dentaltown Message Boards » Endodontics » Endodontics » Endodontics » Spirapost

FREE FACTS, circle 79 on card