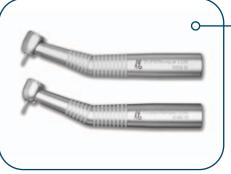

#### SUPERtorque LUX 659B and POWERtorque 646B Handpieces

KaVo Dental is proud to introduce the new SUPERtorque LUX 659B and POWERtorque 646B air-driven, cellular optic high-speed handpieces. The quiet SUPERtorque LUX 659B delivers increased torque for fast, efficient preparations.

Your comments and opinions are welcome on Dentaltown.com. To discuss KaVo's new handpieces visit Dentaltown.com: Docere Home » Dentaltown Message Boards » Equipment & Supplies » Handpieces » SUPERtorque LUX & POWERtorque Handpieces