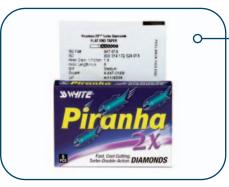

#### Pirahna 2X Turbo Diamond Bur

SS White has added a turbo diamond to its Piranha line called the Piranha 2X. The Piranha 2X boasts a patented double-helix designed channel, which effectively flushes debris and reduces clogging.

Do you have a comment to share? Follow this address to find the complete thread on the Pirahna 2X bur at Dentaltown.com: Docere Home » Dentaltown Message Boards » Equipment & Supplies » Burs » Piranha 2X