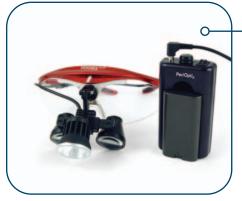

### The PeriStar LED light

The PeriStar LED light source from PeriOptix uses a patented hybrid reflector and lens technology that produces amazing brightness in a completely portable light. The small power pack weighs only 6.6 ounces. The PeriStar portable LED can be attached to any loupe system.

To discuss more about the PeriStar LED light, log on to the Dentaltown.com message boards and search: Docere Home » Dentaltown Message Boards » Magnification » Loupes » PeriStar LED Light

FREE FACTS, circle 76 on card