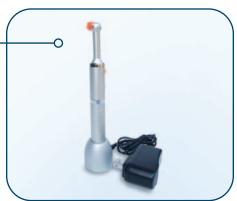

# **FUSION Curing Light**

DentLight introduces FUSION curing light, a miniature portable LED curing light that delivers the strongest intensity and longest curing depth with a less-than five-second cure for A3 and lighter shades.

Share your thoughts about the FUSION curing light at Dentaltown.com in: Docere Home » Dentaltown Message Boards » Equipment & Supplies » Equipment » FUSION Curing Light